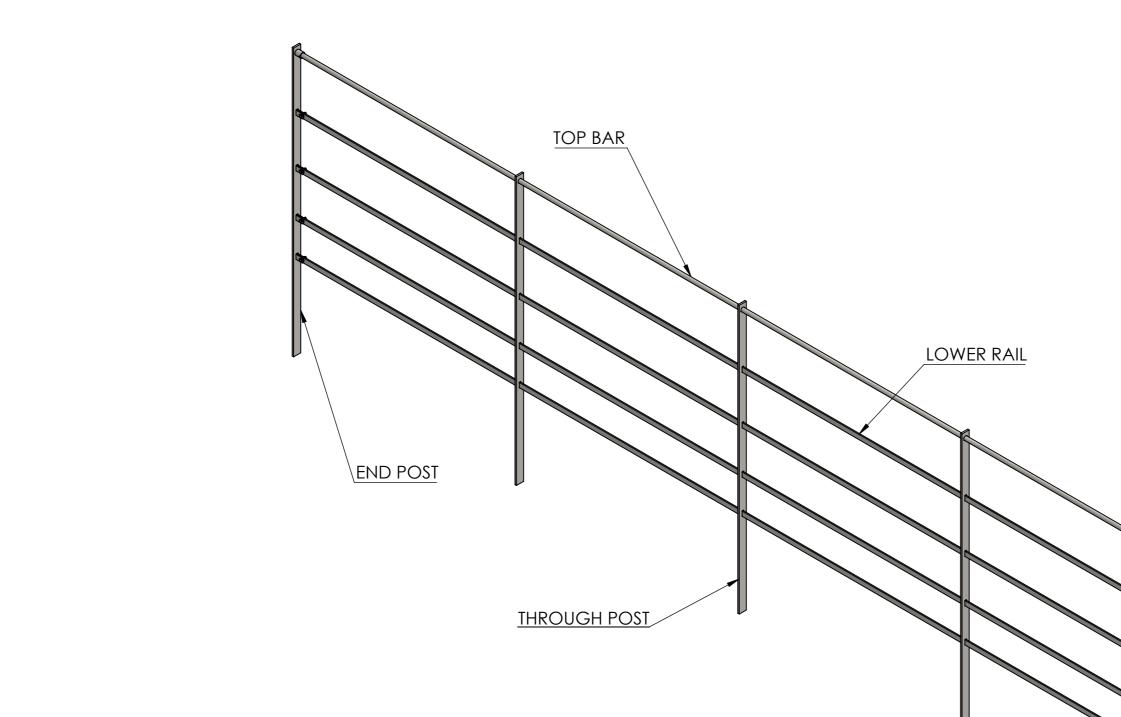

| NEEDED FOR A 5M PANEL |                                             |      |  |  |  |  |
|-----------------------|---------------------------------------------|------|--|--|--|--|
| PART NUMBER           | DESCRIPTION                                 | QTY. |  |  |  |  |
| 65TP12                | Estate Fencing - Through Post               | 3    |  |  |  |  |
| 300220                | Estate Fencing - Ø20MM Top Bar (6M)         | 1    |  |  |  |  |
| 3003256               | Estate Fencing - 25MM X 6MM Lower Rail (6M) | 4    |  |  |  |  |

END POSTS, INTERMEDIATE POSTS, AND CORNER POSTS CAN ALL BE USED ON THE ENDS OF BOTH 2M AND 5M PANELS