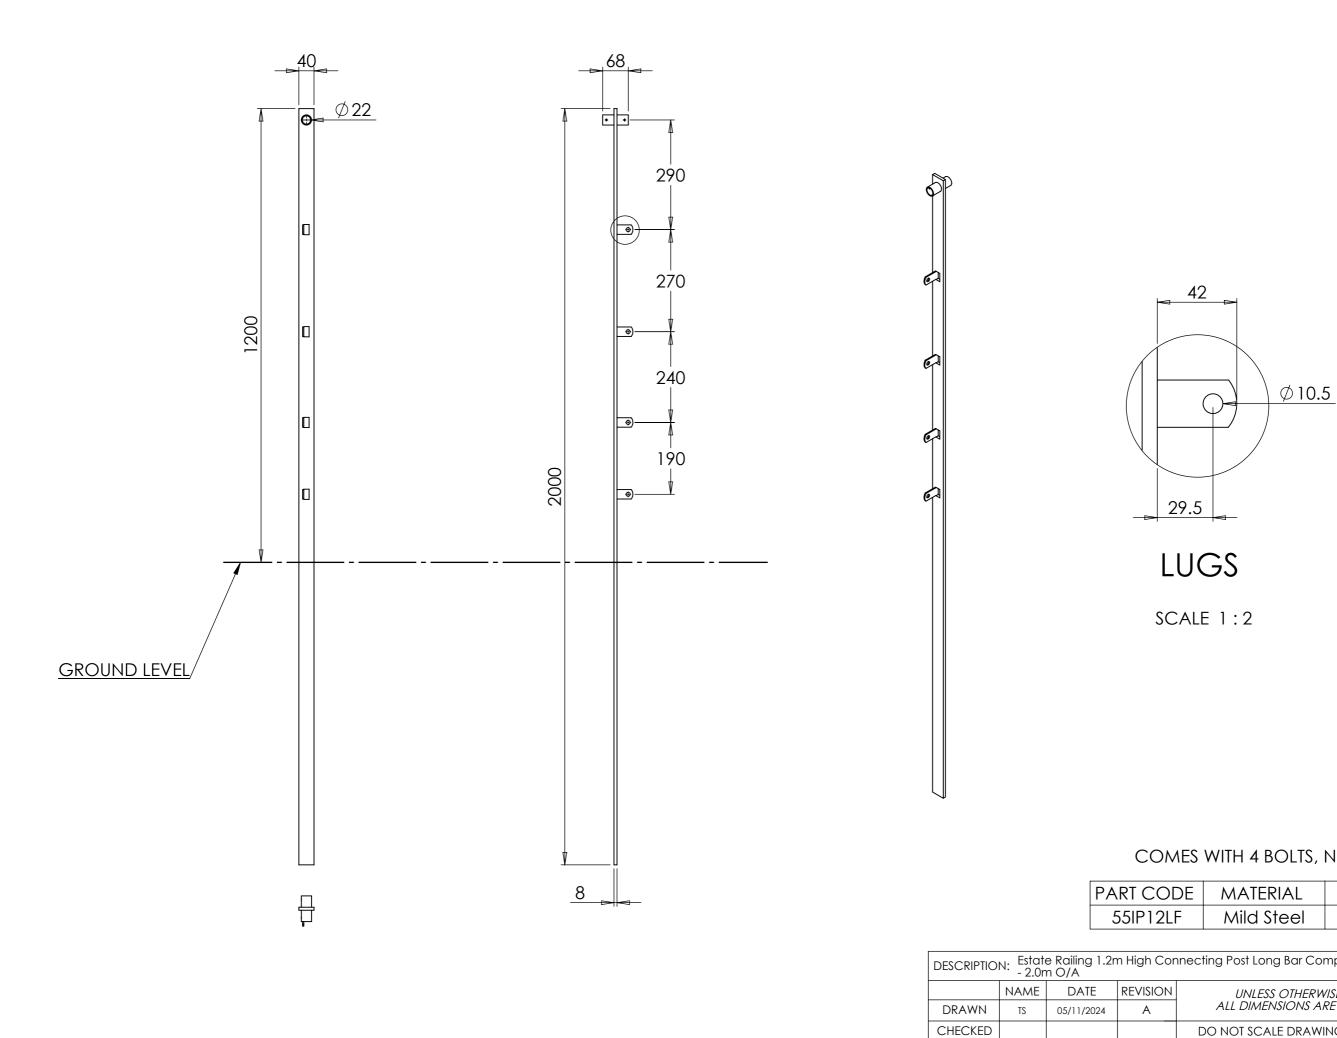

## COMES WITH 4 BOLTS, NUTS & 8 WASHERS

| CODE                                                     | MATERIAL   | FINISH      |  |  |
|----------------------------------------------------------|------------|-------------|--|--|
| P12LF                                                    | Mild Steel | Self Colour |  |  |
|                                                          |            |             |  |  |
| gh Connecting Post Long Bar Component System c/w fixings |            |             |  |  |
|                                                          |            |             |  |  |